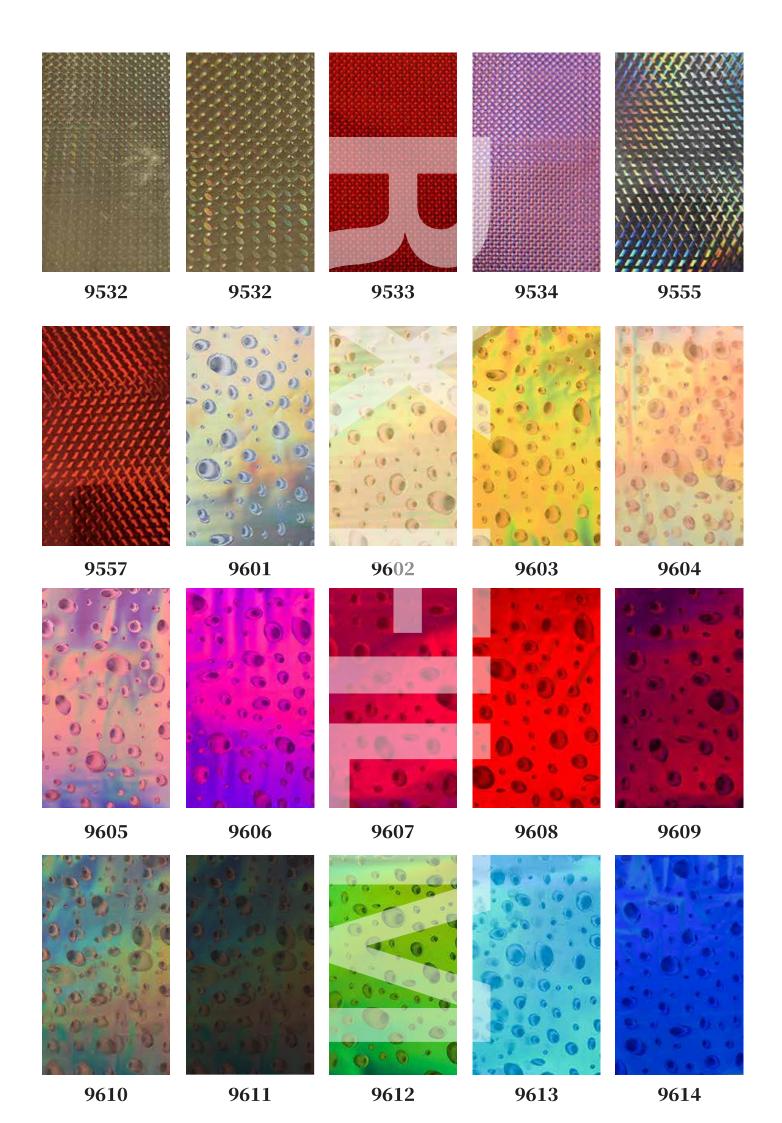

Classification: fabric bronzing paper is divided into laser and ordinary:

Laser has a variety of different laser patterns and gold, silver, red, green, blue, black or transparent and other different colors. The brightness of laser bronzing paper made of different colors and patterns is different;

There are more than 60 kinds of common colors, such as gold silver, dumb gold, dumb silver, red, blue, green, purple, coffee, brown, gray, black, bronze, peach, five color, seven color (amoeba), color bar, pearl color, full transparency, etc. (bronzing paper of other colors can be produced according to polite requirements).

## [storage]

- 1. The temperature is about 5  $^{\circ}\text{C}$  -- 20  $^{\circ}\text{C}$
- 2. Humidity about 30-70%
- 3. Vertical placement
- 4. Avoid direct sunlight

Color: silver, gold, light gold, sub gold, sub silver, red, blue, green, purple, laser plain gold, laser plain silver, laser various patterns, etc.