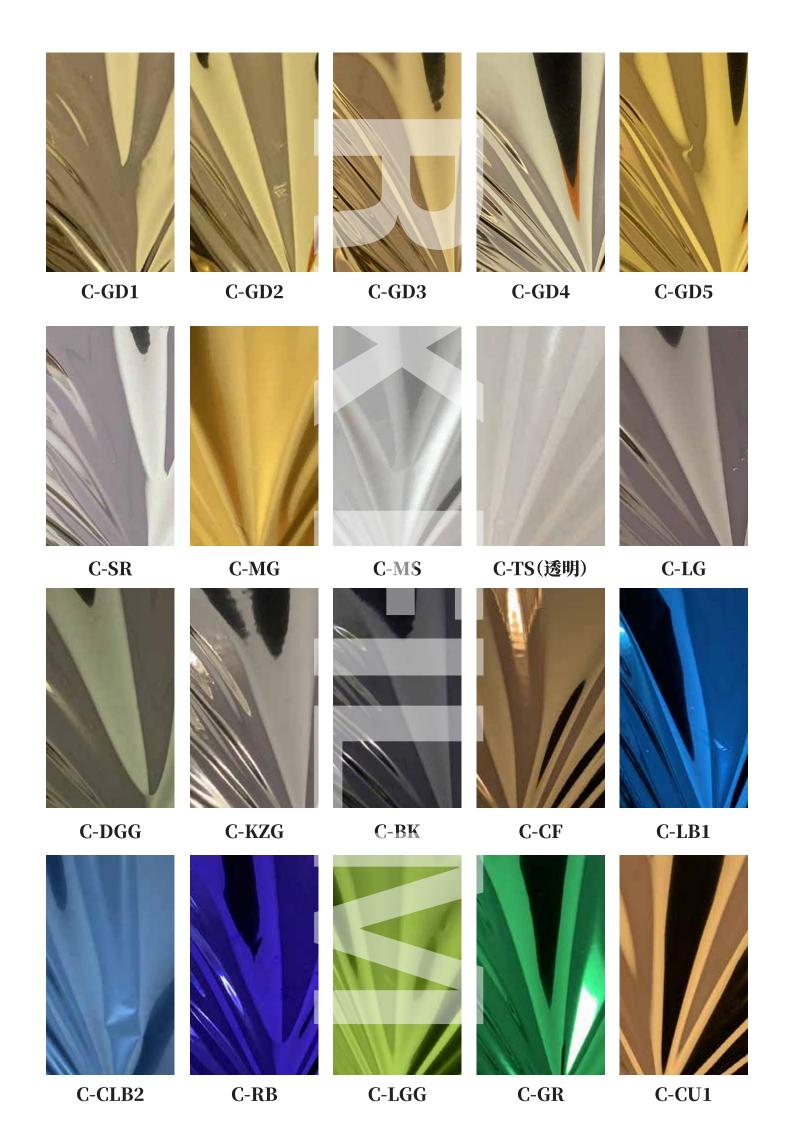

## [storage]

- 1. The temperature is about 5  $^{\circ}\text{C}$  -- 20  $^{\circ}\text{C}$
- 2. Humidity about 30-70%
- 3. Vertical placement
- 4. Avoid direct sunlight

Color: silver, gold, light gold, sub gold, sub silver, red, blue, green, purple, laser plain gold, laser plain silver, laser various patterns, etc.

Classification: fabric bronzing paper is divided into laser and ordinary:

Laser has a variety of different laser patterns and gold, silver, red, green, blue, black or transparent and other different colors. The brightness of laser bronzing paper made of different colors and patterns is different;

There are more than 60 kinds of common colors, such as gold silver, dumb gold, dumb silver, red, blue, green, purple, coffee, brown, gray, black, bronze, peach, five color, seven color (amoeba), color bar, pearl color, full transparency, etc. (bronzing paper of other colors can be produced according to polite requirements).