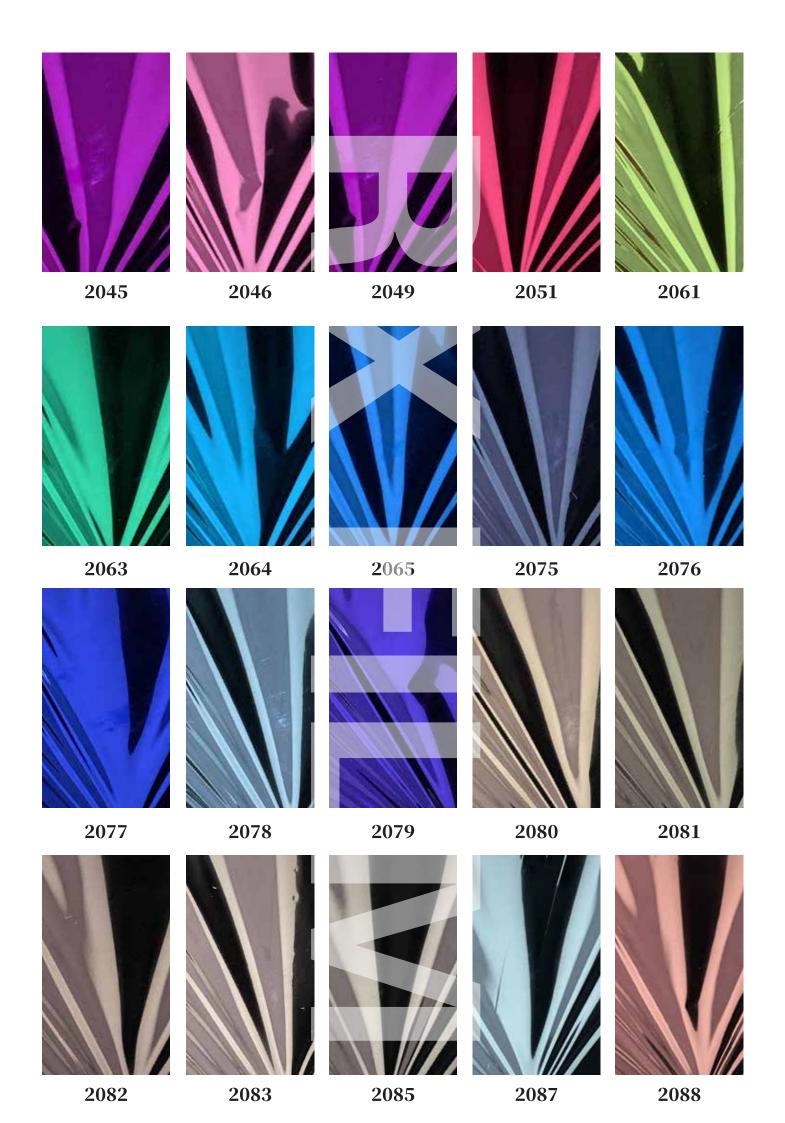

## [storage]

- 1. The temperature is about 5  $^{\circ}\text{C}$  -- 20  $^{\circ}\text{C}$
- 2. Humidity about 30-70%
- 3. Vertical placement
- 4. Avoid direct sunlight

Color: silver, gold, light gold, sub gold, sub silver, red, blue, green, purple, laser plain gold, laser plain silver, laser various patterns, etc.

Classification: fabric bronzing paper is divided into laser and ordinary:

Laser has a variety of different laser patterns and gold, silver, red, green, blue, black or transparent and other different colors. The brightness of laser bronzing paper made of different colors and patterns is different;

There are more than 60 kinds of common colors, such as gold silver, dumb gold, dumb silver, red, blue, green, purple, coffee, brown, gray, black, bronze, peach, five color, seven color (amoeba), color bar, pearl color, full transparency, etc. (bronzing paper of other colors can be produced according to polite requirements).