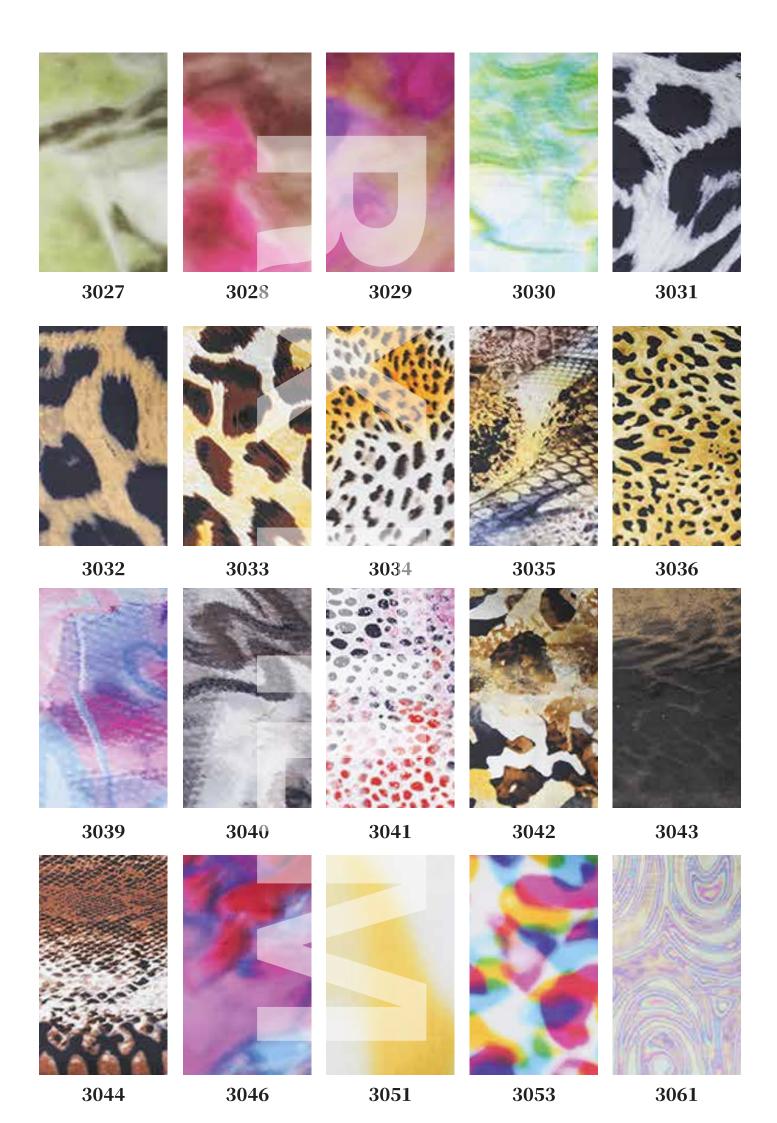

Rongxuan workshop (Guangzhou) Creative Technology Co., Ltd Note: the internal picture of the natural color card is only the actual effect picture, not the actual texture of the bronzing film

## [storage]

- 1. The temperature is about 5  $^{\circ}\text{C}$  -- 20  $^{\circ}\text{C}$
- 2. Humidity about 30-70%
- 3. Vertical placement
- 4. Avoid direct sunlight

Color: silver, gold, light gold, sub gold, sub silver, red, blue, green, purple, laser plain gold, laser plain silver, laser various patterns, etc.

Classification: fabric bronzing paper is divided into laser and ordinary:

Laser has a variety of different laser patterns and gold, silver, red, green, blue, black or transparent and other different colors. The brightness of laser bronzing paper made of different colors and patterns is different;

There are more than 60 kinds of common colors, such as gold silver, dumb gold, dumb silver, red, blue, green, purple, coffee, brown, gray, black, bronze, peach, five color, seven color (amoeba), color bar, pearl color, full transparency, etc. (bronzing paper of other colors can be produced according to polite requirements).