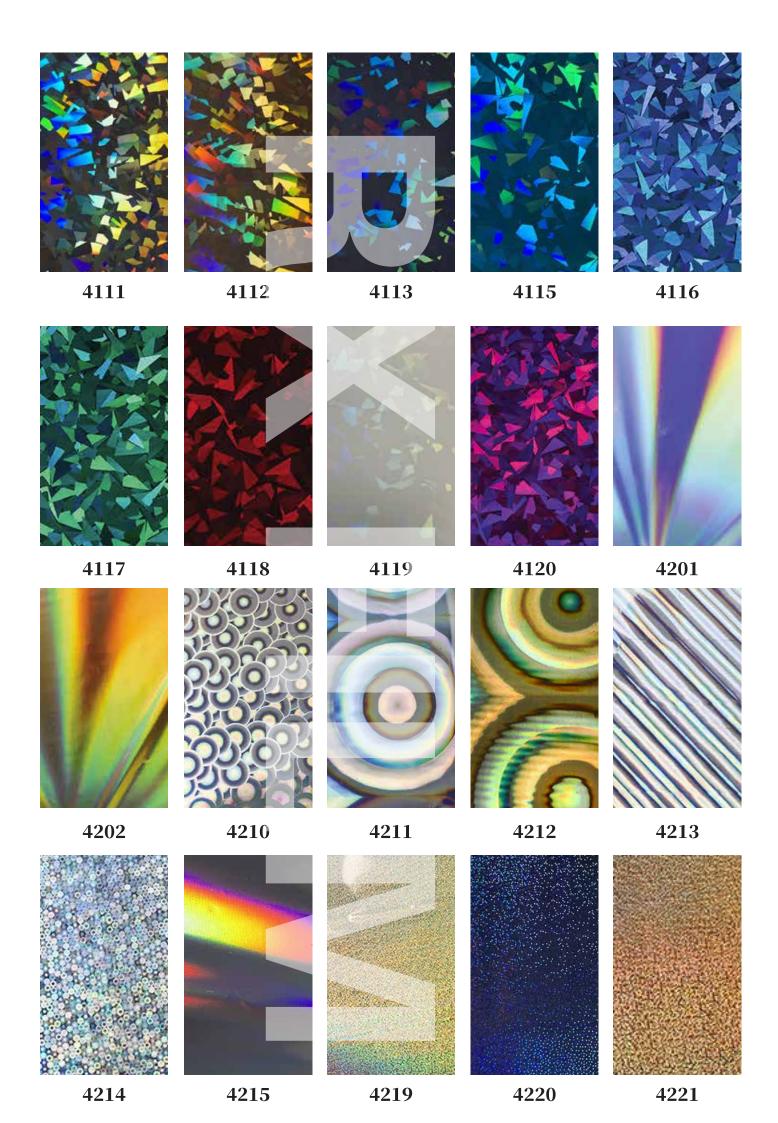

Rongxuan workshop (Guangzhou) Creative Technology Co., Ltd Note: the internal picture of the natural color card is only the actual effect picture, not the actual texture of the bronzing film

## [storage]

- 1. The temperature is about 5  $^{\circ}\text{C}$  -- 20  $^{\circ}\text{C}$
- 2. Humidity about 30-70%
- 3. Vertical placement
- 4. Avoid direct sunlight

Color: silver, gold, light gold, sub gold, sub silver, red, blue, green, purple, laser plain gold, laser plain silver, laser various patterns, etc.

Classification: fabric bronzing paper is divided into laser and ordinary:

Laser has a variety of different laser patterns and gold, silver, red, green, blue, black or transparent and other different colors. The brightness of laser bronzing paper made of different colors and patterns is different;

There are more than 60 kinds of common colors, such as gold silver, dumb gold, dumb silver, red, blue, green, purple, coffee, brown, gray, black, bronze, peach, five color, seven color (amoeba), color bar, pearl color, full transparency, etc. (bronzing paper of other colors can be produced according to polite requirements).