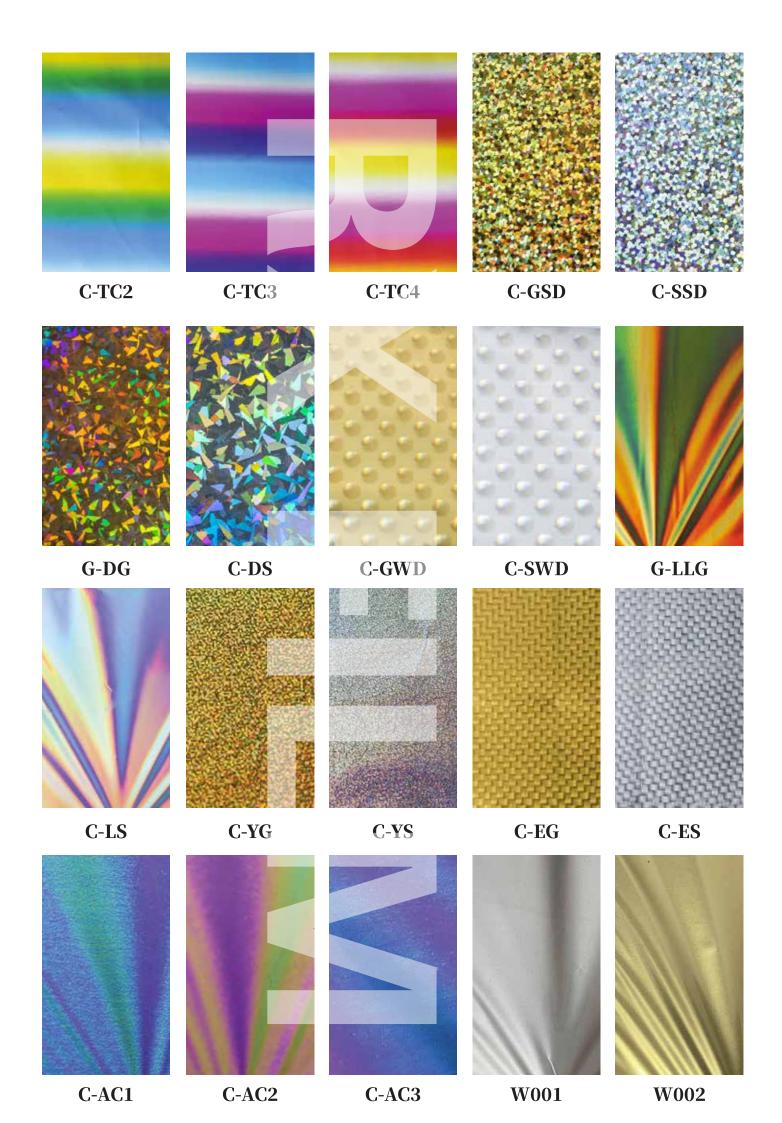

## [storage]

- 1. The temperature is about 5  $^{\circ}\text{C}$  -- 20  $^{\circ}\text{C}$
- 2. Humidity about 30-70%
- 3. Vertical placement
- 4. Avoid direct sunlight

Color: silver, gold, light gold, sub gold, sub silver, red, blue, green, purple, laser plain gold, laser plain silver, laser various patterns, etc.

Classification: fabric bronzing paper is divided into laser and ordinary:

Laser has a variety of different laser patterns and gold, silver, red, green, blue, black or transparent and other different colors. The brightness of laser bronzing paper made of different colors and patterns is different;

There are more than 60 kinds of common colors, such as gold silver, dumb gold, dumb silver, red, blue, green, purple, coffee, brown, gray, black, bronze, peach, five color, seven color (amoeba), color bar, pearl color, full transparency, etc. (bronzing paper of other colors can be produced according to polite requirements).