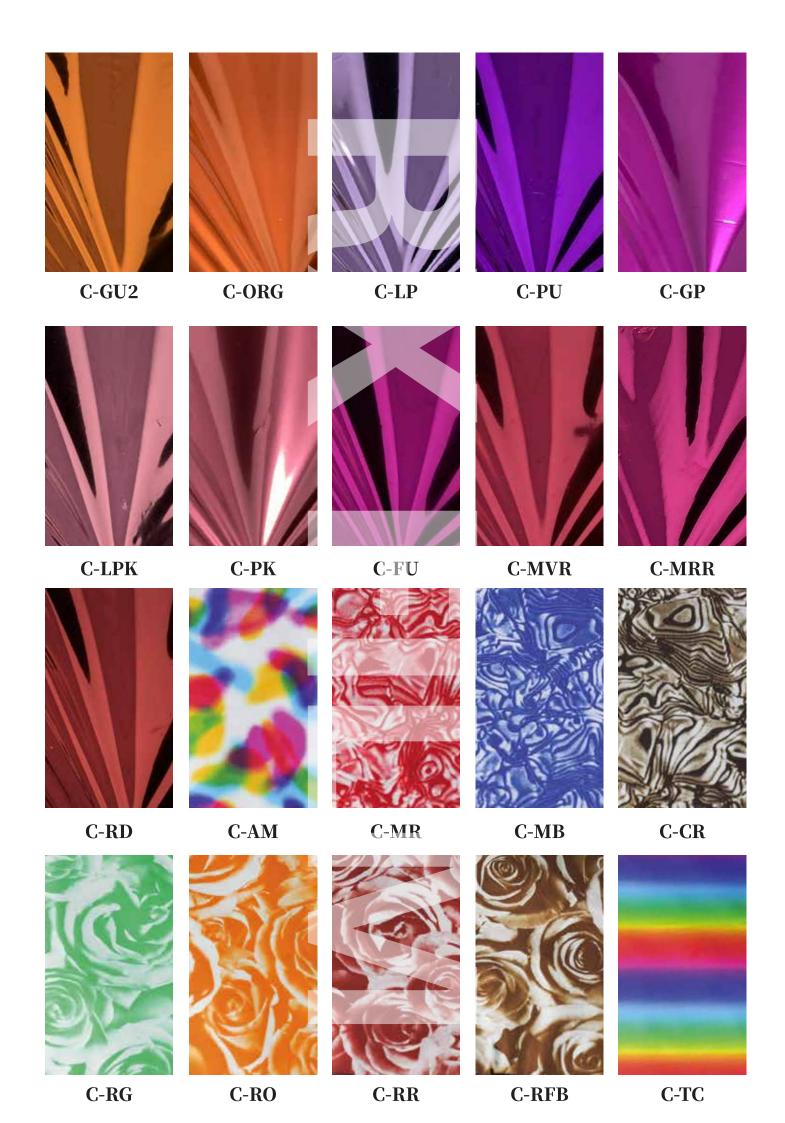

## [storage]

- 1. The temperature is about 5  $^{\circ}\text{C}$  -- 20  $^{\circ}\text{C}$
- 2. Humidity about 30-70%
- 3. Vertical placement
- 4. Avoid direct sunlight

Color: silver, gold, light gold, sub gold, sub silver, red, blue, green, purple, laser plain gold, laser plain silver, laser various patterns, etc.

Classification: fabric bronzing paper is divided into laser and ordinary:

Laser has a variety of different laser patterns and gold, silver, red, green, blue, black or transparent and other different colors. The brightness of laser bronzing paper made of different colors and patterns is different;

There are more than 60 kinds of common colors, such as gold silver, dumb gold, dumb silver, red, blue, green, purple, coffee, brown, gray, black, bronze, peach, five color, seven color (amoeba), color bar, pearl color, full transparency, etc. (bronzing paper of other colors can be produced according to polite requirements).