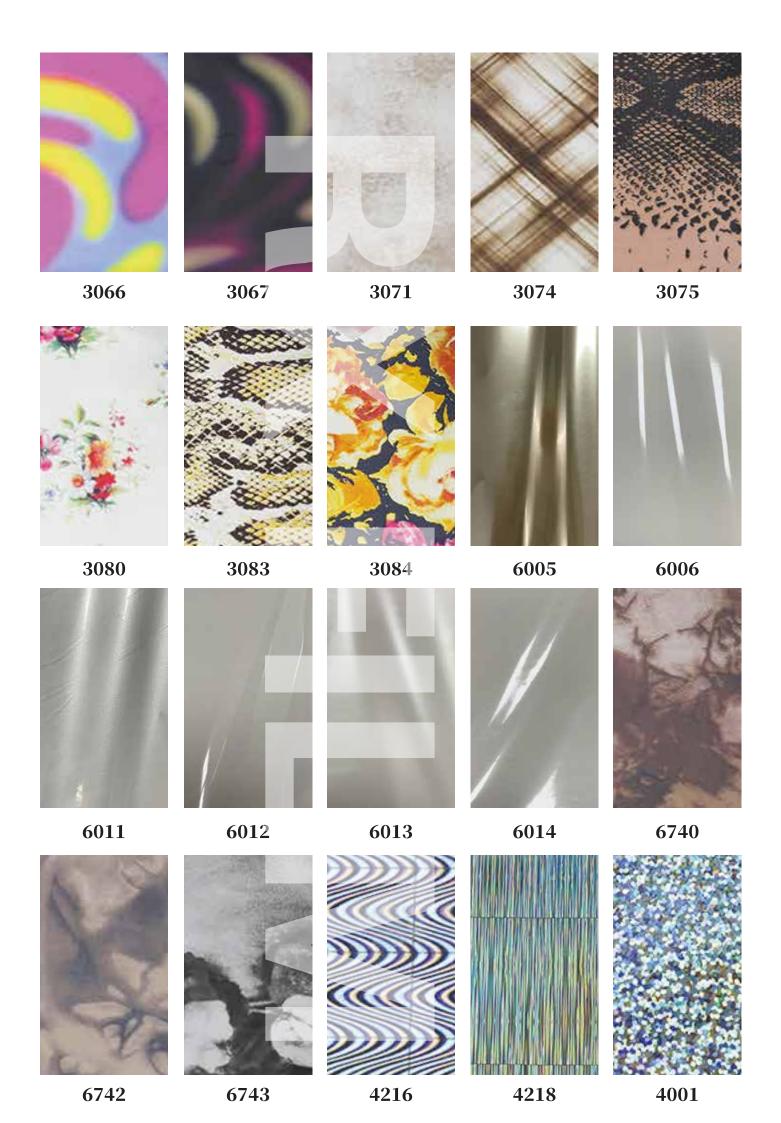

Rongxuan workshop (Guangzhou) Creative Technology Co., Ltd Note: the internal picture of the natural color card is only the actual effect picture, not the actual texture of the bronzing film

## [storage]

- 1. The temperature is about 5  $^{\circ}\text{C}$  -- 20  $^{\circ}\text{C}$
- 2. Humidity about 30-70%
- 3. Vertical placement
- 4. Avoid direct sunlight

Color: silver, gold, light gold, sub gold, sub silver, red, blue, green, purple, laser plain gold, laser plain silver, laser various patterns, etc.

Classification: fabric bronzing paper is divided into laser and ordinary:

Laser has a variety of different laser patterns and gold, silver, red, green, blue, black or transparent and other different colors. The brightness of laser bronzing paper made of different colors and patterns is different;

There are more than 60 kinds of common colors, such as gold silver, dumb gold, dumb silver, red, blue, green, purple, coffee, brown, gray, black, bronze, peach, five color, seven color (amoeba), color bar, pearl color, full transparency, etc. (bronzing paper of other colors can be produced according to polite requirements).