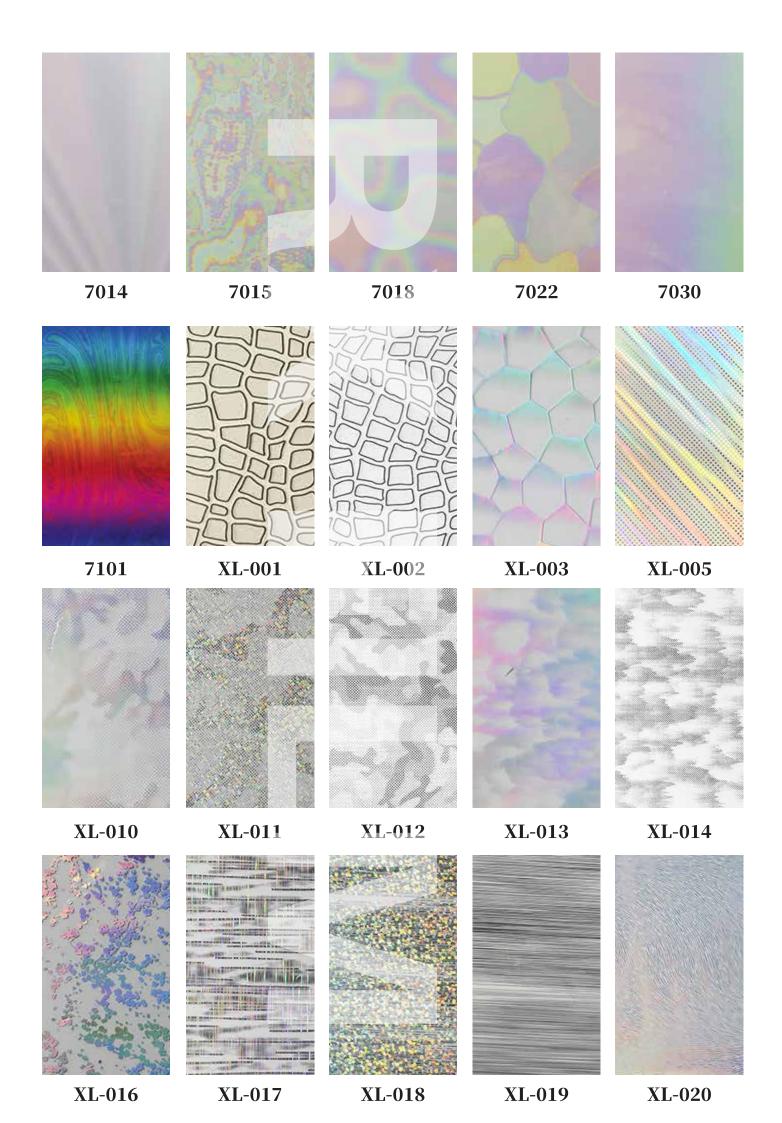

## [storage]

- 1. The temperature is about 5  $^{\circ}\text{C}$  -- 20  $^{\circ}\text{C}$
- 2. Humidity about 30-70%
- 3. Vertical placement
- 4. Avoid direct sunlight

Color: silver, gold, light gold, sub gold, sub silver, red, blue, green, purple, laser plain gold, laser plain silver, laser various patterns, etc.

Classification: fabric bronzing paper is divided into laser and ordinary:

Laser has a variety of different laser patterns and gold, silver, red, green, blue, black or transparent and other different colors. The brightness of laser bronzing paper made of different colors and patterns is different;

There are more than 60 kinds of common colors, such as gold silver, dumb gold, dumb silver, red, blue, green, purple, coffee, brown, gray, black, bronze, peach, five color, seven color (amoeba), color bar, pearl color, full transparency, etc. (bronzing paper of other colors can be produced according to polite requirements).