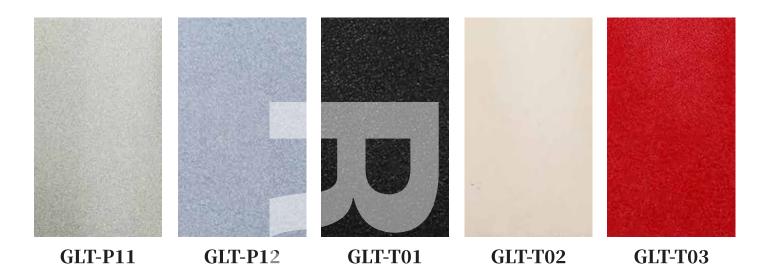

Rongxuan workshop (Guangzhou) Creative Technology Co., Ltd Note: the internal picture of the natural color card is only the actual effect picture, not the actual texture of the bronzing film

## [storage]

- 1. The temperature is about 5  $^{\circ}\text{C}$  -- 20  $^{\circ}\text{C}$
- 2. Humidity about 30-70%
- 3. Vertical placement
- 4. Avoid direct sunlight

Color: silver, gold, light gold, sub gold, sub silver, red, blue, green, purple, laser plain gold, laser plain silver, laser various patterns, etc.

There are more than 60 kinds of common colors, such as gold silver, dumb gold, dumb silver, red, blue, green, purple, coffee, brown, gray, black, bronze, peach, five color, seven color (amoeba), color bar, pearl color, full transparency, etc. (bronzing paper of other colors can be produced according to polite requirements).