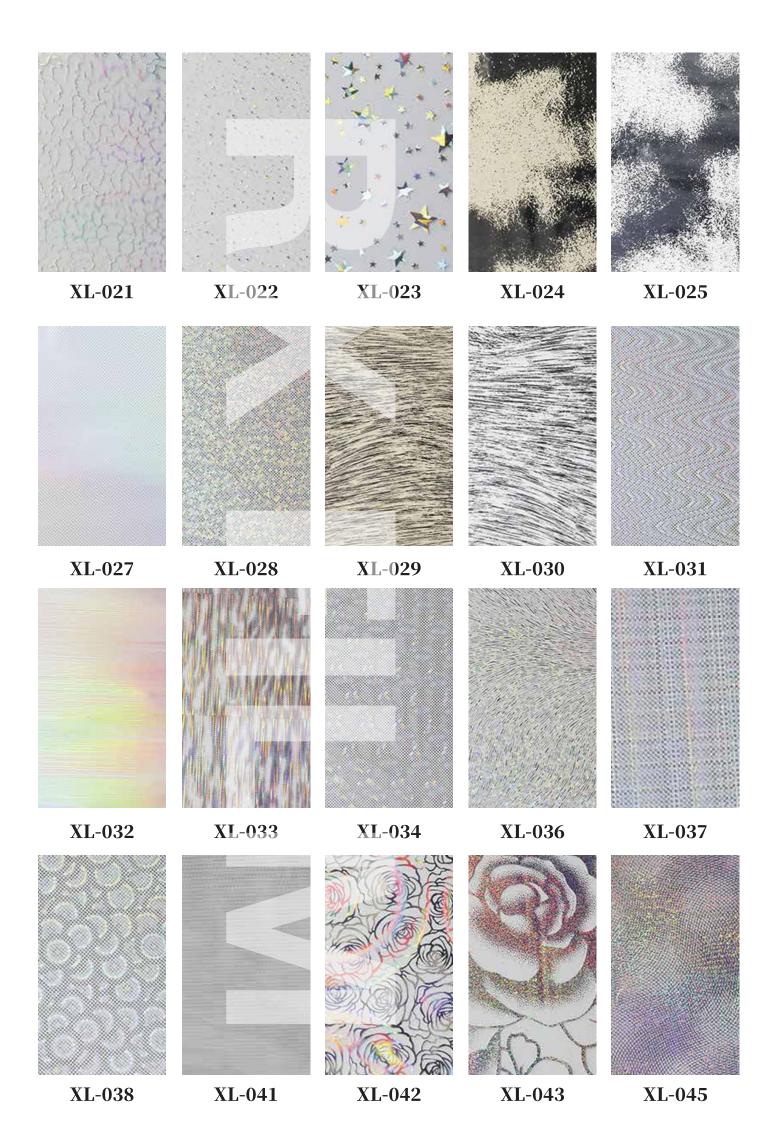

## [storage]

- 1. The temperature is about 5  $^{\circ}\text{C}$  -- 20  $^{\circ}\text{C}$
- 2. Humidity about 30-70%
- 3. Vertical placement
- 4. Avoid direct sunlight

Color: silver, gold, light gold, sub gold, sub silver, red, blue, green, purple, laser plain gold, laser plain silver, laser various patterns, etc.

Classification: fabric bronzing paper is divided into laser and ordinary:

Laser has a variety of different laser patterns and gold, silver, red, green, blue, black or transparent and other different colors. The brightness of laser bronzing paper made of different colors and patterns is different;

There are more than 60 kinds of common colors, such as gold silver, dumb gold, dumb silver, red, blue, green, purple, coffee, brown, gray, black, bronze, peach, five color, seven color (amoeba), color bar, pearl color, full transparency, etc. (bronzing paper of other colors can be produced according to polite requirements).