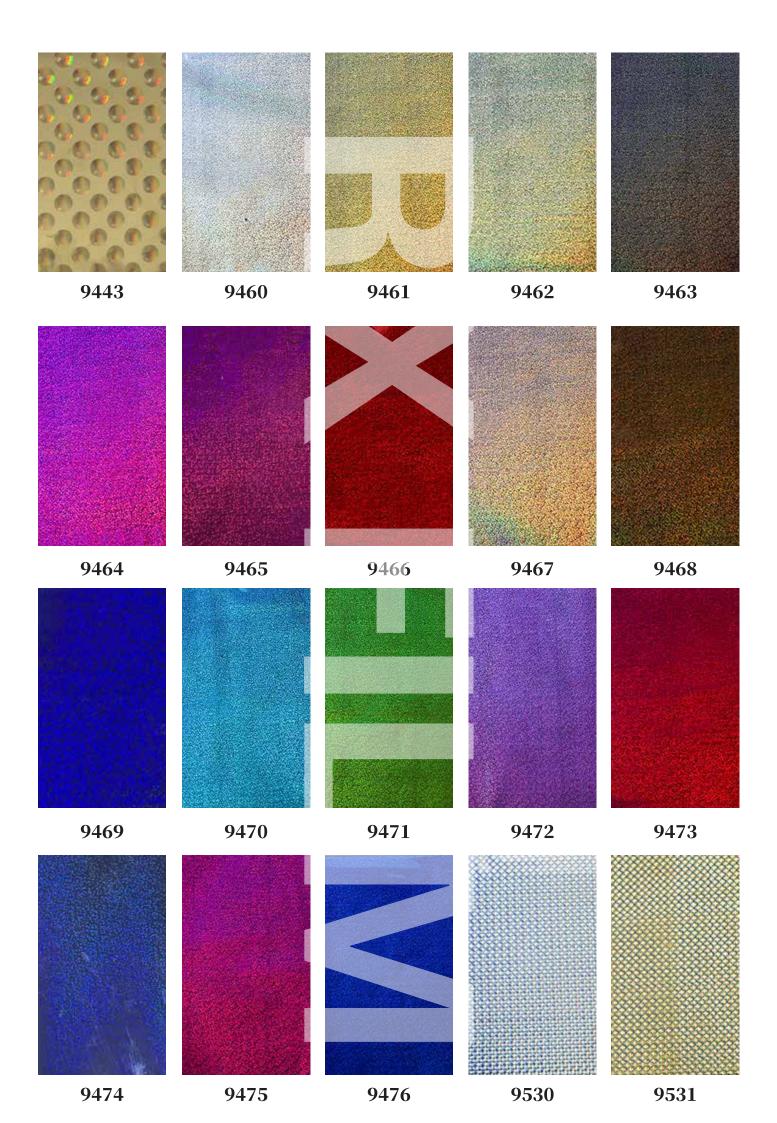

Classification: fabric bronzing paper is divided into laser and ordinary:

Laser has a variety of different laser patterns and gold, silver, red, green, blue, black or transparent and other different colors. The brightness of laser bronzing paper made of different colors and patterns is different;

There are more than 60 kinds of common colors, such as gold silver, dumb gold, dumb silver, red, blue, green, purple, coffee, brown, gray, black, bronze, peach, five color, seven color (amoeba), color bar, pearl color, full transparency, etc. (bronzing paper of other colors can be produced according to polite requirements).

## [storage]

- 1. The temperature is about 5  $^{\circ}\text{C}$  -- 20  $^{\circ}\text{C}$
- 2. Humidity about 30-70%
- 3. Vertical placement
- 4. Avoid direct sunlight

Color: silver, gold, light gold, sub gold, sub silver, red, blue, green, purple, laser plain gold, laser plain silver, laser various patterns, etc.