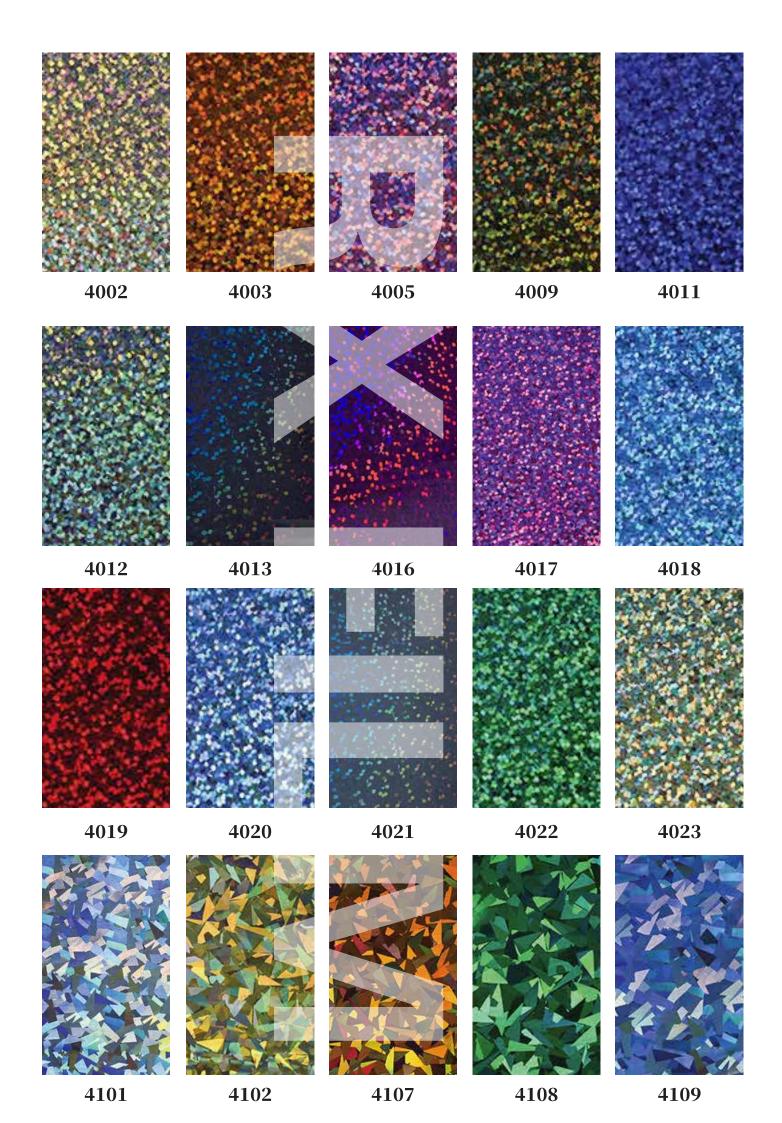

Rongxuan workshop (Guangzhou) Creative Technology Co., Ltd Note: the internal picture of the natural color card is only the actual effect picture, not the actual texture of the bronzing film

## [storage]

- 1. The temperature is about 5  $^{\circ}\text{C}$  -- 20  $^{\circ}\text{C}$
- 2. Humidity about 30-70%
- 3. Vertical placement
- 4. Avoid direct sunlight

Color: silver, gold, light gold, sub gold, sub silver, red, blue, green, purple, laser plain gold, laser plain silver, laser various patterns, etc.

Classification: fabric bronzing paper is divided into laser and ordinary:

Laser has a variety of different laser patterns and gold, silver, red, green, blue, black or transparent and other different colors. The brightness of laser bronzing paper made of different colors and patterns is different;

There are more than 60 kinds of common colors, such as gold silver, dumb gold, dumb silver, red, blue, green, purple, coffee, brown, gray, black, bronze, peach, five color, seven color (amoeba), color bar, pearl color, full transparency, etc. (bronzing paper of other colors can be produced according to polite requirements).