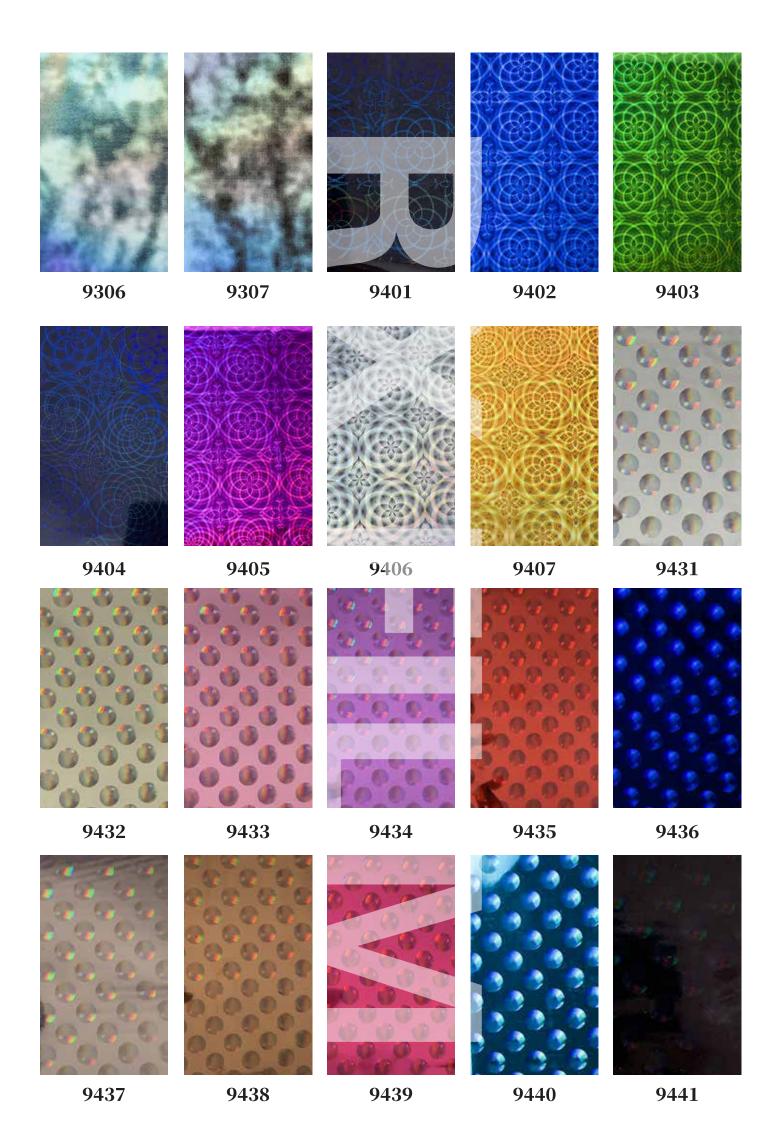

Classification: fabric bronzing paper is divided into laser and ordinary:

Laser has a variety of different laser patterns and gold, silver, red, green, blue, black or transparent and other different colors. The brightness of laser bronzing paper made of different colors and patterns is different;

There are more than 60 kinds of common colors, such as gold silver, dumb gold, dumb silver, red, blue, green, purple, coffee, brown, gray, black, bronze, peach, five color, seven color (amoeba), color bar, pearl color, full transparency, etc. (bronzing paper of other colors can be produced according to polite requirements).

## [storage]

- 1. The temperature is about 5  $^{\circ}\text{C}$  -- 20  $^{\circ}\text{C}$
- 2. Humidity about 30-70%
- 3. Vertical placement
- 4. Avoid direct sunlight

Color: silver, gold, light gold, sub gold, sub silver, red, blue, green, purple, laser plain gold, laser plain silver, laser various patterns, etc.