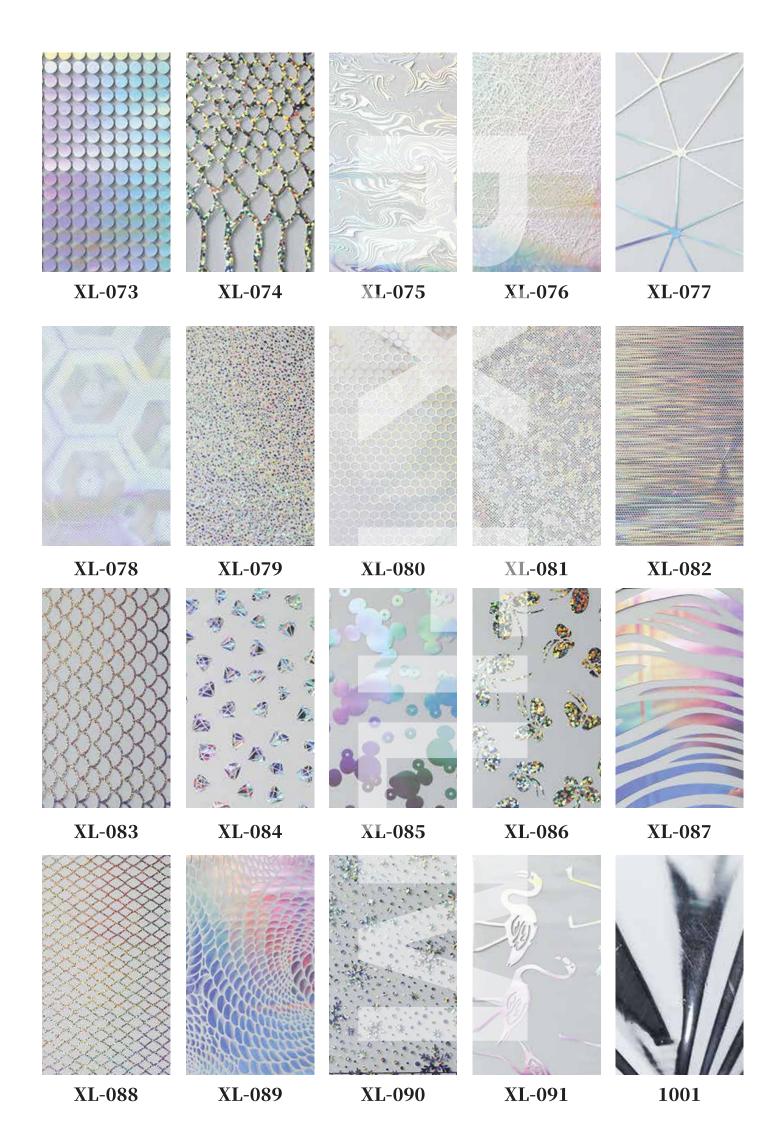

## [storage]

- 1. The temperature is about 5  $^{\circ}\text{C}$  -- 20  $^{\circ}\text{C}$
- 2. Humidity about 30-70%
- 3. Vertical placement
- 4. Avoid direct sunlight

Color: silver, gold, light gold, sub gold, sub silver, red, blue, green, purple, laser plain gold, laser plain silver, laser various patterns, etc.

Classification: fabric bronzing paper is divided into laser and ordinary:

Laser has a variety of different laser patterns and gold, silver, red, green, blue, black or transparent and other different colors. The brightness of laser bronzing paper made of different colors and patterns is different;

There are more than 60 kinds of common colors, such as gold silver, dumb gold, dumb silver, red, blue, green, purple, coffee, brown, gray, black, bronze, peach, five color, seven color (amoeba), color bar, pearl color, full transparency, etc. (bronzing paper of other colors can be produced according to polite requirements).