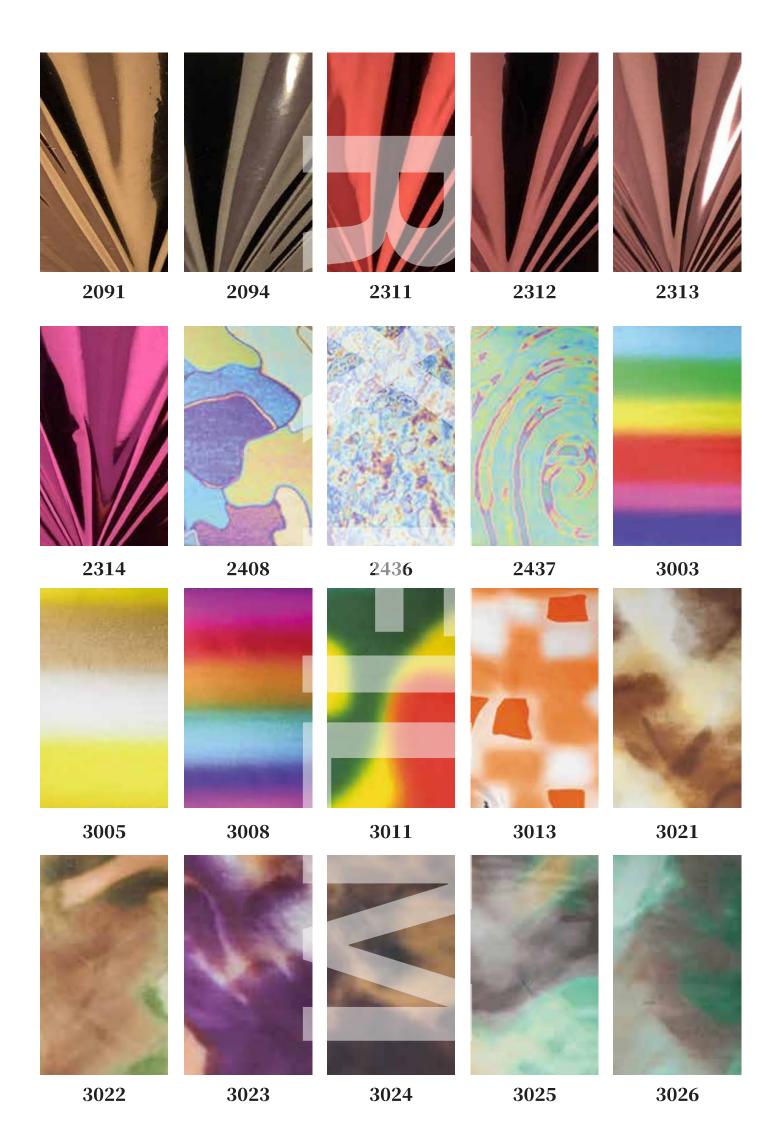

## [storage]

- 1. The temperature is about 5  $^{\circ}\text{C}$  -- 20  $^{\circ}\text{C}$
- 2. Humidity about 30-70%
- 3. Vertical placement
- 4. Avoid direct sunlight

Color: silver, gold, light gold, sub gold, sub silver, red, blue, green, purple, laser plain gold, laser plain silver, laser various patterns, etc.

Classification: fabric bronzing paper is divided into laser and ordinary:

Laser has a variety of different laser patterns and gold, silver, red, green, blue, black or transparent and other different colors. The brightness of laser bronzing paper made of different colors and patterns is different;

There are more than 60 kinds of common colors, such as gold silver, dumb gold, dumb silver, red, blue, green, purple, coffee, brown, gray, black, bronze, peach, five color, seven color (amoeba), color bar, pearl color, full transparency, etc. (bronzing paper of other colors can be produced according to polite requirements).