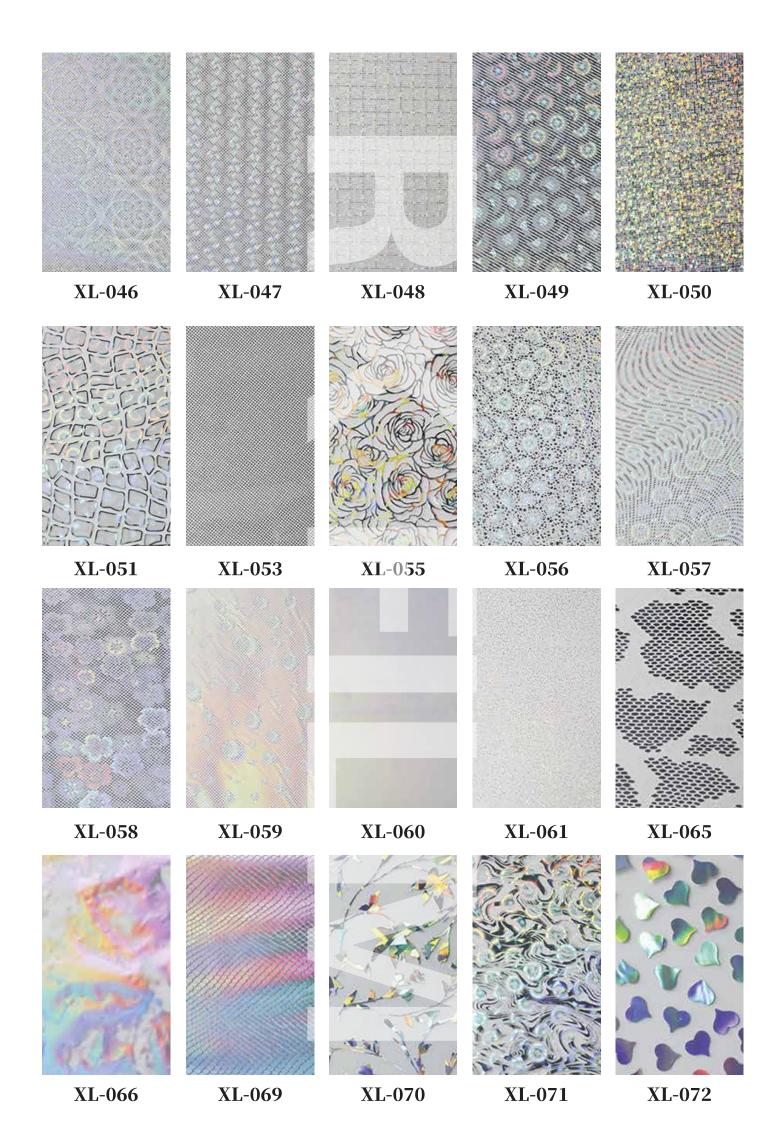

## [storage]

- 1. The temperature is about 5  $^{\circ}\text{C}$  -- 20  $^{\circ}\text{C}$
- 2. Humidity about 30-70%
- 3. Vertical placement
- 4. Avoid direct sunlight

Color: silver, gold, light gold, sub gold, sub silver, red, blue, green, purple, laser plain gold, laser plain silver, laser various patterns, etc.

Classification: fabric bronzing paper is divided into laser and ordinary:

Laser has a variety of different laser patterns and gold, silver, red, green, blue, black or transparent and other different colors. The brightness of laser bronzing paper made of different colors and patterns is different;

There are more than 60 kinds of common colors, such as gold silver, dumb gold, dumb silver, red, blue, green, purple, coffee, brown, gray, black, bronze, peach, five color, seven color (amoeba), color bar, pearl color, full transparency, etc. (bronzing paper of other colors can be produced according to polite requirements).