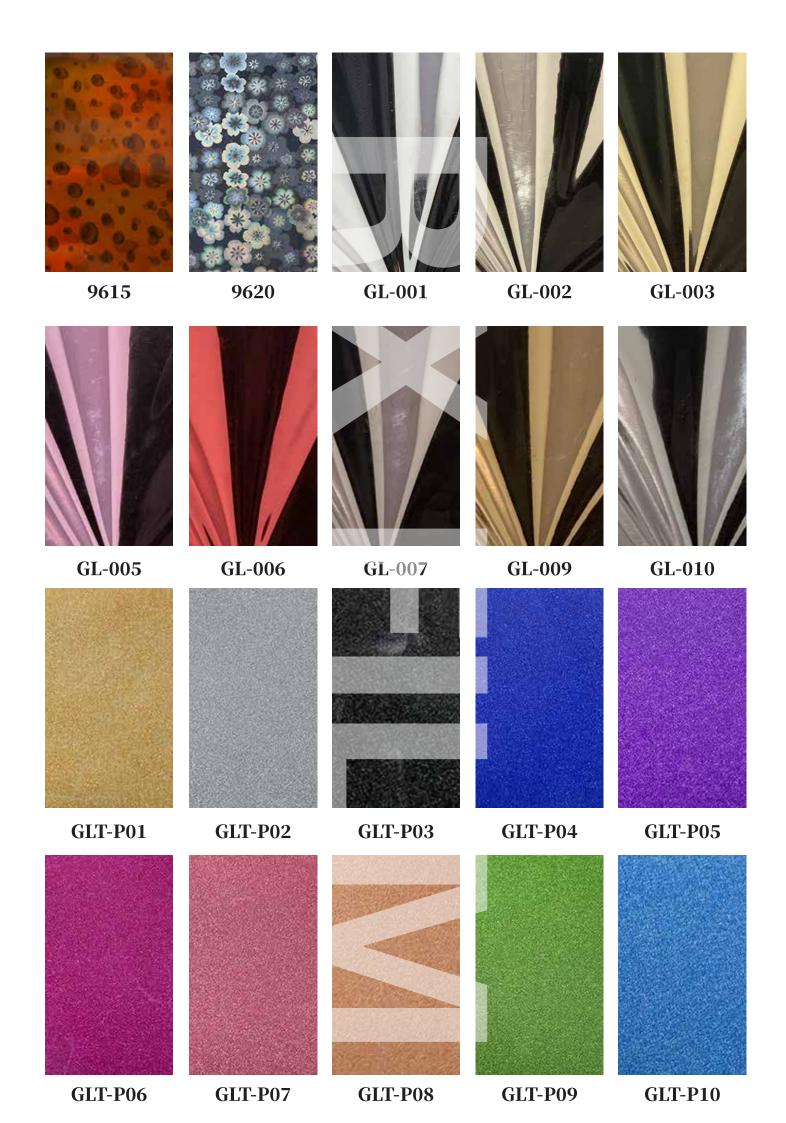

Classification: fabric bronzing paper is divided into laser and ordinary:

Laser has a variety of different laser patterns and gold, silver, red, green, blue, black or transparent and other different colors. The brightness of laser bronzing paper made of different colors and patterns is different;

There are more than 60 kinds of common colors, such as gold silver, dumb gold, dumb silver, red, blue, green, purple, coffee, brown, gray, black, bronze, peach, five color, seven color (amoeba), color bar, pearl color, full transparency, etc. (bronzing paper of other colors can be produced according to polite requirements).

## [storage]

- 1. The temperature is about 5  $^{\circ}\text{C}$  -- 20  $^{\circ}\text{C}$
- 2. Humidity about 30-70%
- 3. Vertical placement
- 4. Avoid direct sunlight

Color: silver, gold, light gold, sub gold, sub silver, red, blue, green, purple, laser plain gold, laser plain silver, laser various patterns, etc.