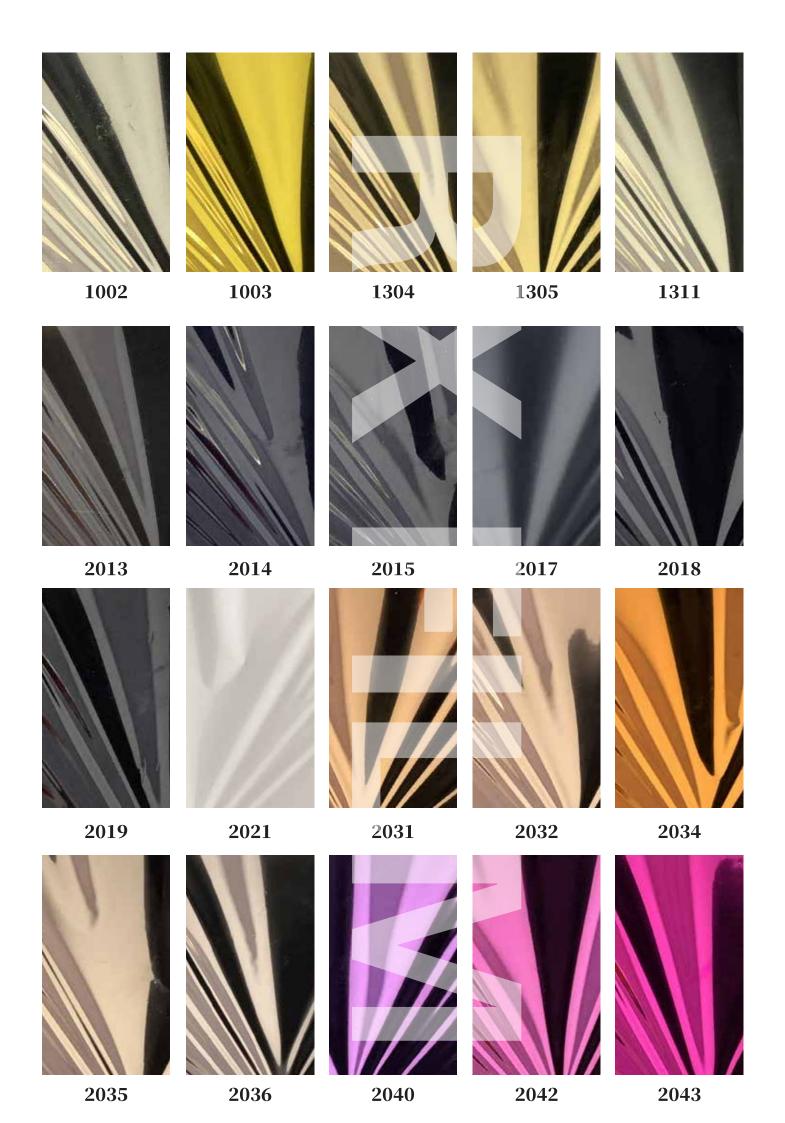

## [storage]

- 1. The temperature is about 5  $^{\circ}\text{C}$  -- 20  $^{\circ}\text{C}$
- 2. Humidity about 30-70%
- 3. Vertical placement
- 4. Avoid direct sunlight

Color: silver, gold, light gold, sub gold, sub silver, red, blue, green, purple, laser plain gold, laser plain silver, laser various patterns, etc.

Classification: fabric bronzing paper is divided into laser and ordinary:

Laser has a variety of different laser patterns and gold, silver, red, green, blue, black or transparent and other different colors. The brightness of laser bronzing paper made of different colors and patterns is different;

There are more than 60 kinds of common colors, such as gold silver, dumb gold, dumb silver, red, blue, green, purple, coffee, brown, gray, black, bronze, peach, five color, seven color (amoeba), color bar, pearl color, full transparency, etc. (bronzing paper of other colors can be produced according to polite requirements).