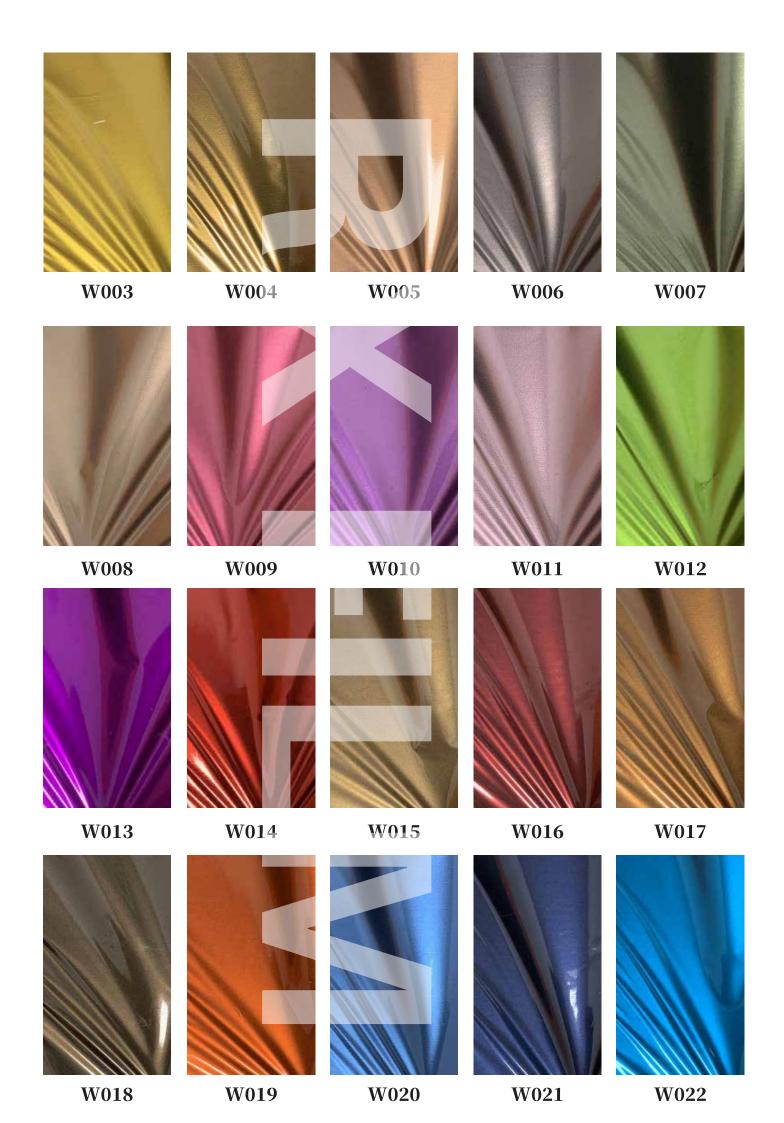

## [storage]

- 1. The temperature is about 5  $^{\circ}\text{C}$  -- 20  $^{\circ}\text{C}$
- 2. Humidity about 30-70%
- 3. Vertical placement
- 4. Avoid direct sunlight

Color: silver, gold, light gold, sub gold, sub silver, red, blue, green, purple, laser plain gold, laser plain silver, laser various patterns, etc.

Classification: fabric bronzing paper is divided into laser and ordinary:

Laser has a variety of different laser patterns and gold, silver, red, green, blue, black or transparent and other different colors. The brightness of laser bronzing paper made of different colors and patterns is different;

There are more than 60 kinds of common colors, such as gold silver, dumb gold, dumb silver, red, blue, green, purple, coffee, brown, gray, black, bronze, peach, five color, seven color (amoeba), color bar, pearl color, full transparency, etc. (bronzing paper of other colors can be produced according to polite requirements).