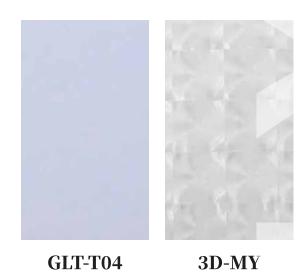

Rongxuan workshop (Guangzhou) Creative Technology Co., Ltd Note: the internal picture of the natural color card is only the actual effect picture, not the actual texture of the bronzing film

Classification: fabric bronzing paper is divided into laser and ordinary:

Laser has a variety of different laser patterns and gold, silver, red, green, blue, black or transparent and other different colors. The brightness of laser bronzing paper made of different colors and patterns is different;