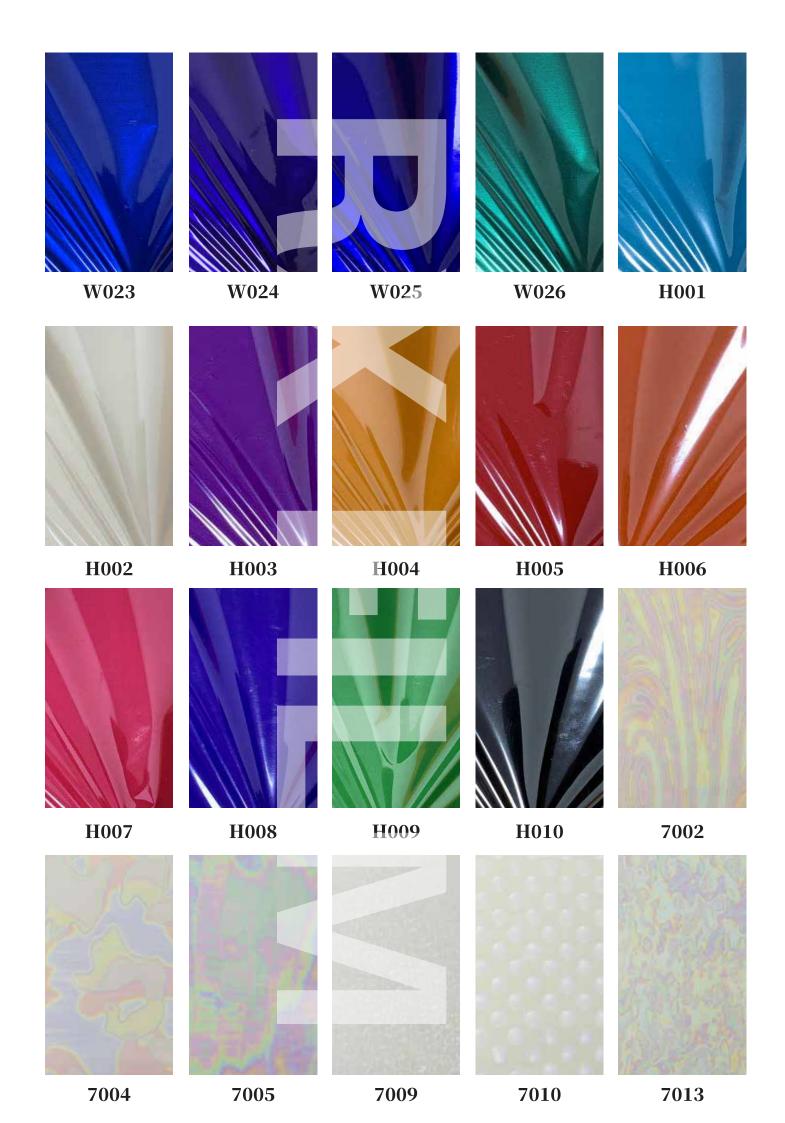

## [storage]

- 1. The temperature is about 5  $^{\circ}\text{C}$  -- 20  $^{\circ}\text{C}$
- 2. Humidity about 30-70%
- 3. Vertical placement
- 4. Avoid direct sunlight

Color: silver, gold, light gold, sub gold, sub silver, red, blue, green, purple, laser plain gold, laser plain silver, laser various patterns, etc.

Classification: fabric bronzing paper is divided into laser and ordinary:

Laser has a variety of different laser patterns and gold, silver, red, green, blue, black or transparent and other different colors. The brightness of laser bronzing paper made of different colors and patterns is different;

There are more than 60 kinds of common colors, such as gold silver, dumb gold, dumb silver, red, blue, green, purple, coffee, brown, gray, black, bronze, peach, five color, seven color (amoeba), color bar, pearl color, full transparency, etc. (bronzing paper of other colors can be produced according to polite requirements).